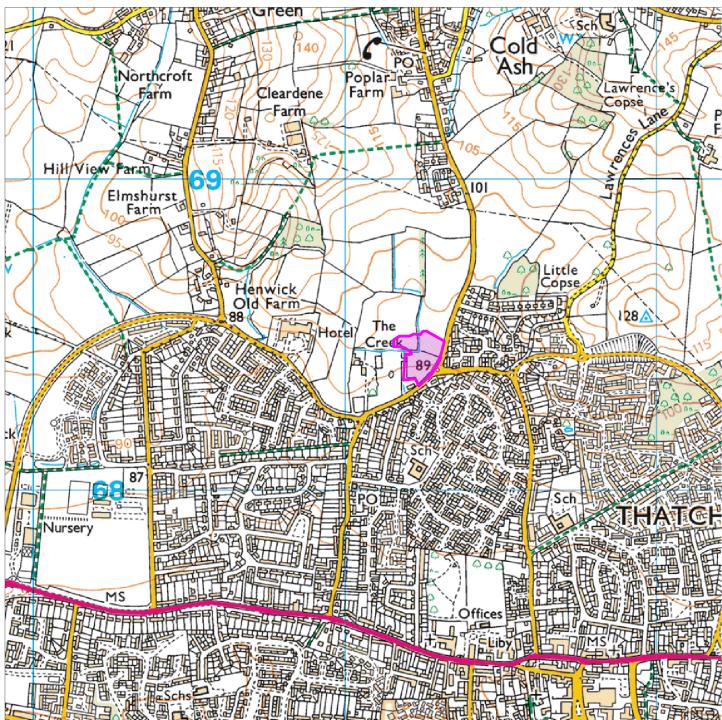

## 21/03135/COMIND

Land West Of Heath Lane, Thatcham

| Scale 1:12142 |     |     |     |     |  |
|---------------|-----|-----|-----|-----|--|
| m             | 150 | 300 | 450 | 600 |  |

Scale: 1:12142

| Organisation | West Berkshire Council |
|--------------|------------------------|
| Department   |                        |
| Comments     | Not Set                |
| Date         | 19 May 2022            |
| SLA Number   | 0100024151             |